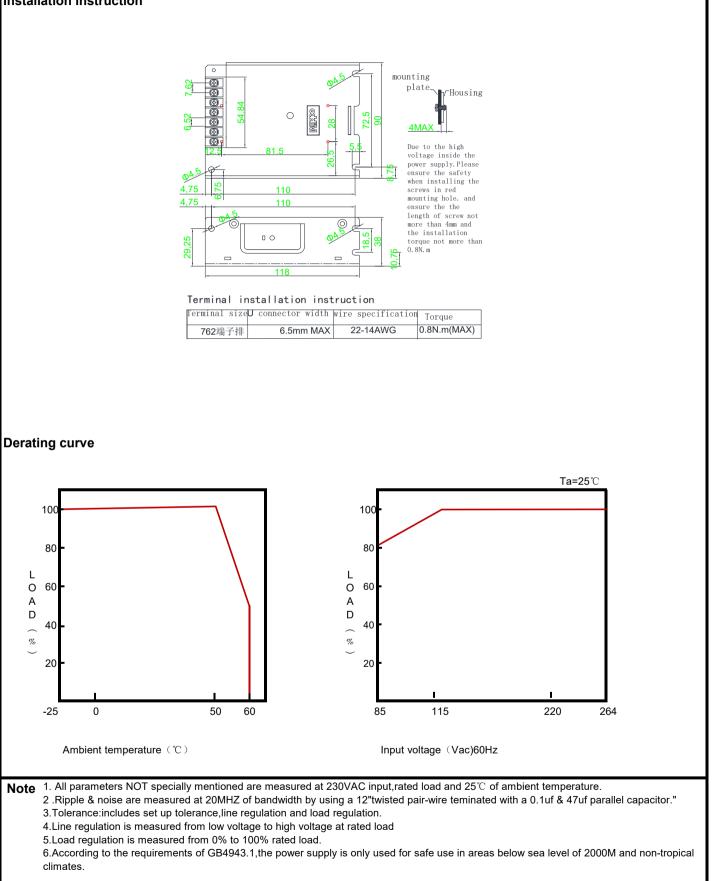

|  |  |
|                  | MPA 50W 5.2A/5V 0.5A/48V                                  | MPA050-DF |  |  |  |  |  |
|                  | MPA 50.4W 2.2A/12V 0.5A/48V                               | MPA050-FF |  |  |  |  |  |
|                  | MPA 50W 5.0A/-5V 5.0A/+5V                                 | MPA050-GF |  |  |  |  |  |
|                  | MPA 50.4W 2.1A/-12V 2.1A/+12V                             | MPA050-HF |  |  |  |  |  |
|                  | MPA 51W 1.7A/-15V 1.7A/+15V                               | MPA050-IF |  |  |  |  |  |
| Accessory        | Description                                               | Model     |  |  |  |  |  |
| Rail pin         | TS35 mounting accessory                                   | MPS-F050B |  |  |  |  |  |



#### Installation instruction