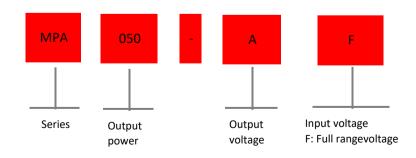

#### MPA050-DF Series



#### ▲ Specifecation

100% full load burn-in testIndustProtection: Over Voltage/Over load/Short circuitIntelligPower ON LED indicatorElectoTS 35 rail installation(with optional rail mounting bracket)LED pSeismic protectionHouse"Three pivot point"M4 installationThree proof treatment, suitable the applicatiin in severe environmentTerminal with protective coverAlluminum caseSurge protection2 years warranty

### ▲ Applications

Industrial automation control system Intelligent control system Electonic instruments and devices LED power supply Household appliances

## ▲ Model encoding





| 85-264V/                                                                             | AC 120